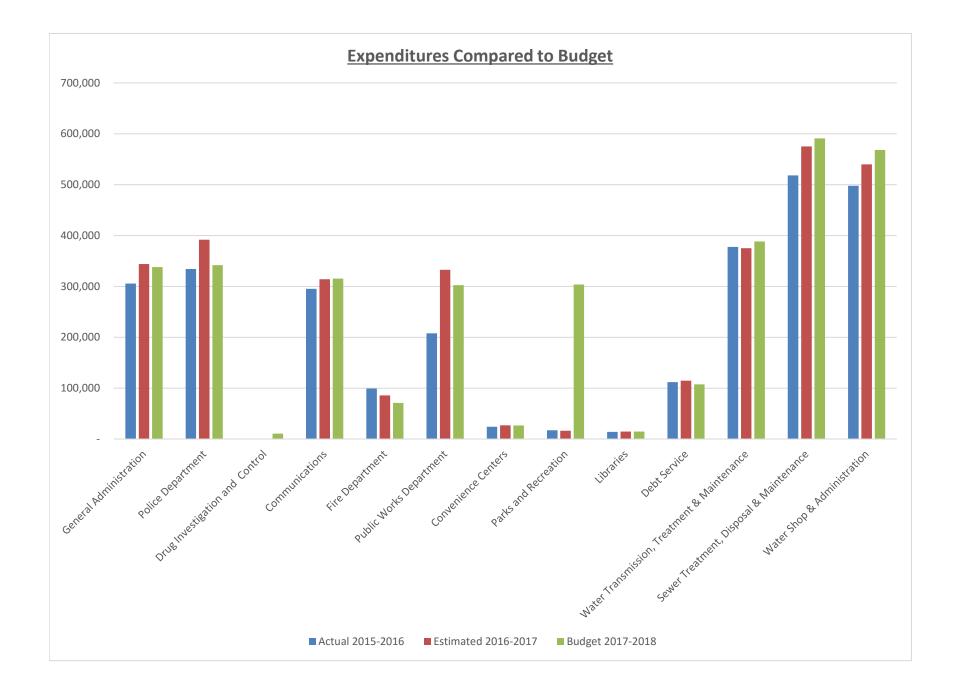

**SECTION 2.** That the governing body appropriates from these anticipated revenues and unexpended and unencumbered funds as follows:

| GENERAL FUND         2015-2016         2016-2017         2017-2018           Board of Mayor and Aldermen         \$ 34,005         \$ 39,534         \$ 41,036           Office of Mayor         40,919         39,540         36,568           City Recorder         126,746         144,803         122,798           Planning and Zoning         14,210         22,510         20,478           Other General Government         89,816         97,665         97,950           Police Department         334,233         391,695         418,983           Communications         295,335         313,996         351,831           Fire Department         99,347         85,680         85,772           Public Works Department         167,292         188,171         215,392           Convenience Centers         23,988         26,982         29,488           Parks and Recreation         17,332         16,375         26,700           Libraries         13,961         14,748         15,855           Debt Service         52,931         56,019         54,356           Transfers to Capital Asset Replacement Fund         125,000         175,000         193,556           Transfers to Street Aid Street Fund         8,000 |
|------------------------------------------------------------------------------------------------------------------------------------------------------------------------------------------------------------------------------------------------------------------------------------------------------------------------------------------------------------------------------------------------------------------------------------------------------------------------------------------------------------------------------------------------------------------------------------------------------------------------------------------------------------------------------------------------------------------------------------------------------------------------------------------------------------------------------------------------------------------------------------------------------------------------------------------------------------------------------------------------------------------------------------------------------------------------------------------------------------------------------------------------------------------------------------------------------------------------------------------------------|
| Board of Mayor and Aldermen       \$ 34,005       \$ 39,534       \$ 41,036         Office of Mayor       40,919       39,540       36,568         City Recorder       126,746       144,803       122,798         Planning and Zoning       14,210       22,510       20,478         Other General Government       89,816       97,665       97,950         Police Department       334,233       391,695       418,983         Communications       295,335       313,996       351,831         Fire Department       99,347       85,680       85,772         Public Works Department       167,292       188,171       215,392         Convenience Centers       23,988       26,982       29,488         Parks and Recreation       17,332       16,375       26,700         Libraries       13,961       14,748       15,855         Debt Service       52,931       56,019       54,356         Transfers to Capital Asset Replacement Fund       125,000       175,000       193,556         Transfers to Street Aid Street Fund       8,000                                                                                                                                                                                                |
| Office of Mayor       40,919       39,540       36,568         City Recorder       126,746       144,803       122,798         Planning and Zoning       14,210       22,510       20,478         Other General Government       89,816       97,665       97,950         Police Department       334,233       391,695       418,983         Communications       295,335       313,996       351,831         Fire Department       99,347       85,680       85,772         Public Works Department       167,292       188,171       215,392         Convenience Centers       23,988       26,982       29,488         Parks and Recreation       17,332       16,375       26,700         Libraries       13,961       14,748       15,855         Debt Service       52,931       56,019       54,356         Transfers to Capital Asset Replacement Fund       125,000       175,000       193,556         Transfers to Street Aid Street Fund       8,000                                                                                                                                                                                                                                                                                    |
| City Recorder       126,746       144,803       122,798         Planning and Zoning       14,210       22,510       20,478         Other General Government       89,816       97,665       97,950         Police Department       334,233       391,695       418,983         Communications       295,335       313,996       351,831         Fire Department       99,347       85,680       85,772         Public Works Department       167,292       188,171       215,392         Convenience Centers       23,988       26,982       29,488         Parks and Recreation       17,332       16,375       26,700         Libraries       13,961       14,748       15,855         Debt Service       52,931       56,019       54,356         Transfers to Capital Asset Replacement Fund       125,000       175,000       193,556         Transfers to Street Aid Street Fund       8,000                                                                                                                                                                                                                                                                                                                                                   |
| Planning and Zoning       14,210       22,510       20,478         Other General Government       89,816       97,665       97,950         Police Department       334,233       391,695       418,983         Communications       295,335       313,996       351,831         Fire Department       99,347       85,680       85,772         Public Works Department       167,292       188,171       215,392         Convenience Centers       23,988       26,982       29,488         Parks and Recreation       17,332       16,375       26,700         Libraries       13,961       14,748       15,855         Debt Service       52,931       56,019       54,356         Transfers to Capital Asset Replacement Fund       125,000       175,000       193,556         Transfers to Street Aid Street Fund       8,000       -                                                                                                                                                                                                                                                                                                                                                                                                           |
| Other General Government         89,816         97,665         97,950           Police Department         334,233         391,695         418,983           Communications         295,335         313,996         351,831           Fire Department         99,347         85,680         85,772           Public Works Department         167,292         188,171         215,392           Convenience Centers         23,988         26,982         29,488           Parks and Recreation         17,332         16,375         26,700           Libraries         13,961         14,748         15,855           Debt Service         52,931         56,019         54,356           Transfers to Capital Asset Replacement Fund         125,000         175,000         193,556           Transfers to Street Aid Street Fund         8,000                                                                                                                                                                                                                                                                                                                                                                                                    |
| Police Department       334,233       391,695       418,983         Communications       295,335       313,996       351,831         Fire Department       99,347       85,680       85,772         Public Works Department       167,292       188,171       215,392         Convenience Centers       23,988       26,982       29,488         Parks and Recreation       17,332       16,375       26,700         Libraries       13,961       14,748       15,855         Debt Service       52,931       56,019       54,356         Transfers to Capital Asset Replacement Fund       125,000       175,000       193,556         Transfers to Street Aid Street Fund       8,000                                                                                                                                                                                                                                                                                                                                                                                                                                                                                                                                                              |
| Communications       295,335       313,996       351,831         Fire Department       99,347       85,680       85,772         Public Works Department       167,292       188,171       215,392         Convenience Centers       23,988       26,982       29,488         Parks and Recreation       17,332       16,375       26,700         Libraries       13,961       14,748       15,855         Debt Service       52,931       56,019       54,356         Transfers to Capital Asset Replacement Fund       125,000       175,000       193,556         Transfers to Street Aid Street Fund       8,000                                                                                                                                                                                                                                                                                                                                                                                                                                                                                                                                                                                                                                  |
| Fire Department       99,347       85,680       85,772         Public Works Department       167,292       188,171       215,392         Convenience Centers       23,988       26,982       29,488         Parks and Recreation       17,332       16,375       26,700         Libraries       13,961       14,748       15,855         Debt Service       52,931       56,019       54,356         Transfers to Capital Asset Replacement Fund       125,000       175,000       193,556         Transfers to Street Aid Street Fund       8,000       -                                                                                                                                                                                                                                                                                                                                                                                                                                                                                                                                                                                                                                                                                           |
| Public Works Department       167,292       188,171       215,392         Convenience Centers       23,988       26,982       29,488         Parks and Recreation       17,332       16,375       26,700         Libraries       13,961       14,748       15,855         Debt Service       52,931       56,019       54,356         Transfers to Capital Asset Replacement Fund       125,000       175,000       193,556         Transfers to Street Aid Street Fund       8,000                                                                                                                                                                                                                                                                                                                                                                                                                                                                                                                                                                                                                                                                                                                                                                  |
| Convenience Centers       23,988       26,982       29,488         Parks and Recreation       17,332       16,375       26,700         Libraries       13,961       14,748       15,855         Debt Service       52,931       56,019       54,356         Transfers to Capital Asset Replacement Fund       125,000       175,000       193,556         Transfers to Street Aid Street Fund       8,000                                                                                                                                                                                                                                                                                                                                                                                                                                                                                                                                                                                                                                                                                                                                                                                                                                            |
| Parks and Recreation       17,332       16,375       26,700         Libraries       13,961       14,748       15,855         Debt Service       52,931       56,019       54,356         Transfers to Capital Asset Replacement Fund       125,000       175,000       193,556         Transfers to Street Aid Street Fund       8,000                                                                                                                                                                                                                                                                                                                                                                                                                                                                                                                                                                                                                                                                                                                                                                                                                                                                                                               |
| Libraries       13,961       14,748       15,855         Debt Service       52,931       56,019       54,356         Transfers to Capital Asset Replacement Fund       125,000       175,000       193,556         Transfers to Street Aid Street Fund       8,000                                                                                                                                                                                                                                                                                                                                                                                                                                                                                                                                                                                                                                                                                                                                                                                                                                                                                                                                                                                   |
| Debt Service         52,931         56,019         54,356           Transfers to Capital Asset Replacement Fund         125,000         175,000         193,556           Transfers to Street Aid Street Fund         8,000                                                                                                                                                                                                                                                                                                                                                                                                                                                                                                                                                                                                                                                                                                                                                                                                                                                                                                                                                                                                                          |
| Transfers to Capital Asset Replacement Fund 125,000 175,000 193,556 Transfers to Street Aid Street Fund 8,000                                                                                                                                                                                                                                                                                                                                                                                                                                                                                                                                                                                                                                                                                                                                                                                                                                                                                                                                                                                                                                                                                                                                        |
| Transfers to Street Aid Street Fund 8,000                                                                                                                                                                                                                                                                                                                                                                                                                                                                                                                                                                                                                                                                                                                                                                                                                                                                                                                                                                                                                                                                                                                                                                                                            |
| ·                                                                                                                                                                                                                                                                                                                                                                                                                                                                                                                                                                                                                                                                                                                                                                                                                                                                                                                                                                                                                                                                                                                                                                                                                                                    |
| Total General Fund \$ 1,710,763                                                                                                                                                                                                                                                                                                                                                                                                                                                                                                                                                                                                                                                                                                                                                                                                                                                                                                                                                                                                                                                                                                                                                                                                                      |
|                                                                                                                                                                                                                                                                                                                                                                                                                                                                                                                                                                                                                                                                                                                                                                                                                                                                                                                                                                                                                                                                                                                                                                                                                                                      |
|                                                                                                                                                                                                                                                                                                                                                                                                                                                                                                                                                                                                                                                                                                                                                                                                                                                                                                                                                                                                                                                                                                                                                                                                                                                      |
| DRUG CONTROL FUND                                                                                                                                                                                                                                                                                                                                                                                                                                                                                                                                                                                                                                                                                                                                                                                                                                                                                                                                                                                                                                                                                                                                                                                                                                    |
| Drug Investigation and Control \$ - \$ 10,500                                                                                                                                                                                                                                                                                                                                                                                                                                                                                                                                                                                                                                                                                                                                                                                                                                                                                                                                                                                                                                                                                                                                                                                                        |
| Total Drug Control Fund \$ 10,500                                                                                                                                                                                                                                                                                                                                                                                                                                                                                                                                                                                                                                                                                                                                                                                                                                                                                                                                                                                                                                                                                                                                                                                                                    |
|                                                                                                                                                                                                                                                                                                                                                                                                                                                                                                                                                                                                                                                                                                                                                                                                                                                                                                                                                                                                                                                                                                                                                                                                                                                      |
| STATE AIDE STREET FUND                                                                                                                                                                                                                                                                                                                                                                                                                                                                                                                                                                                                                                                                                                                                                                                                                                                                                                                                                                                                                                                                                                                                                                                                                               |
| Public Works Department \$ 40,496 \$ 46,037 \$ 46,110                                                                                                                                                                                                                                                                                                                                                                                                                                                                                                                                                                                                                                                                                                                                                                                                                                                                                                                                                                                                                                                                                                                                                                                                |
| Total State Aide Street Fund \$ 46,110                                                                                                                                                                                                                                                                                                                                                                                                                                                                                                                                                                                                                                                                                                                                                                                                                                                                                                                                                                                                                                                                                                                                                                                                               |
|                                                                                                                                                                                                                                                                                                                                                                                                                                                                                                                                                                                                                                                                                                                                                                                                                                                                                                                                                                                                                                                                                                                                                                                                                                                      |
| CAPITAL ASSET REPLACEMENT FUND                                                                                                                                                                                                                                                                                                                                                                                                                                                                                                                                                                                                                                                                                                                                                                                                                                                                                                                                                                                                                                                                                                                                                                                                                       |
| Other General Government \$ - \$ -                                                                                                                                                                                                                                                                                                                                                                                                                                                                                                                                                                                                                                                                                                                                                                                                                                                                                                                                                                                                                                                                                                                                                                                                                   |
| Police Department - 253,835 65,900                                                                                                                                                                                                                                                                                                                                                                                                                                                                                                                                                                                                                                                                                                                                                                                                                                                                                                                                                                                                                                                                                                                                                                                                                   |
| Fire Department - 31,538 263,700                                                                                                                                                                                                                                                                                                                                                                                                                                                                                                                                                                                                                                                                                                                                                                                                                                                                                                                                                                                                                                                                                                                                                                                                                     |
| Public Works Department 30,692 98,412 75,000                                                                                                                                                                                                                                                                                                                                                                                                                                                                                                                                                                                                                                                                                                                                                                                                                                                                                                                                                                                                                                                                                                                                                                                                         |
| Parks and Recreation 7,000 - 282,500                                                                                                                                                                                                                                                                                                                                                                                                                                                                                                                                                                                                                                                                                                                                                                                                                                                                                                                                                                                                                                                                                                                                                                                                                 |
| Li 1,499                                                                                                                                                                                                                                                                                                                                                                                                                                                                                                                                                                                                                                                                                                                                                                                                                                                                                                                                                                                                                                                                                                                                                                                                                                             |
| Total Capital Asset Replacement Fund \$ 687,100                                                                                                                                                                                                                                                                                                                                                                                                                                                                                                                                                                                                                                                                                                                                                                                                                                                                                                                                                                                                                                                                                                                                                                                                      |