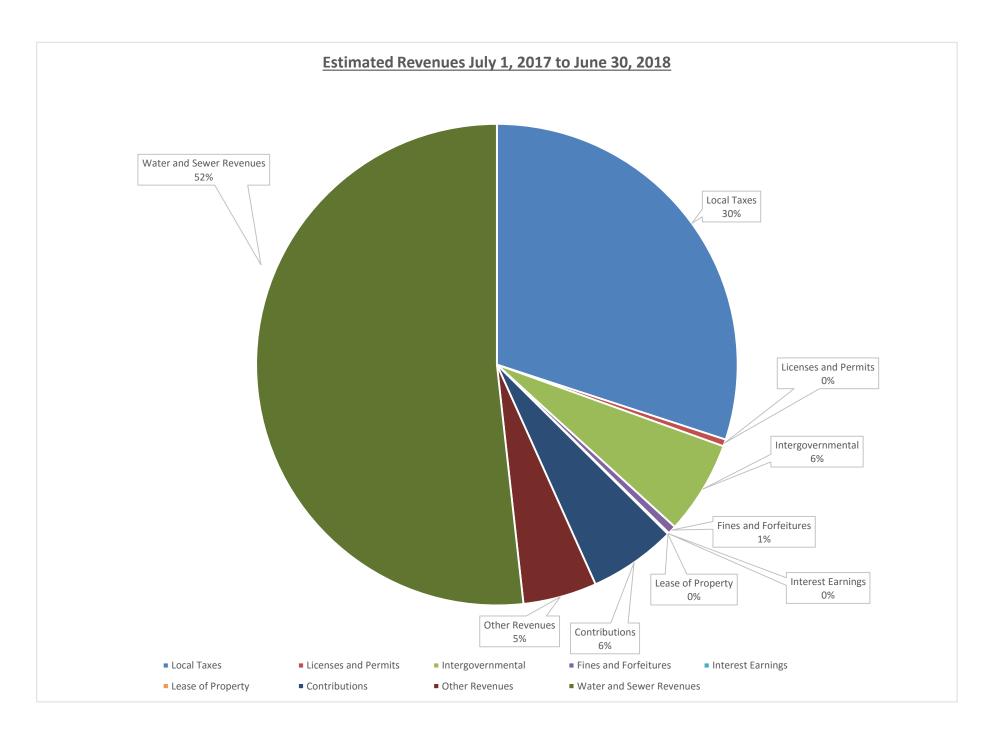

|                                                | Actual |         |     | imated    | Pro  | posed     |
|------------------------------------------------|--------|---------|-----|-----------|------|-----------|
|                                                | 201    | 5-2016  | 201 | 6-2017    | 201  | 7-2018    |
| GENERAL FUND                                   |        |         |     |           |      |           |
| Local Taxes                                    | \$     | 997,693 | \$  | 1,006,000 | \$ 1 | ,024,000  |
| Licenses and Permits                           |        | 17,189  |     | 18,000    |      | 18,000    |
| Intergovernmental                              |        | 176,093 |     | 178,800   |      | 180,100   |
| Charges for Current Services                   |        | 256     |     | 3,600     |      | 3,600     |
| Fines and Forfeitures                          |        | 20,121  |     | 20,000    |      | 20,000    |
| Other Revenues                                 |        | 348,434 |     | 348,157   |      | 388,105   |
| Other Sources                                  |        | 25,026  |     | 29,539    |      | 31,859    |
| Fund Balance                                   |        |         |     |           |      | ,188,141  |
| Total Available Funds - General Fund           |        |         |     |           | \$ 2 | 2,853,805 |
|                                                |        |         |     |           |      |           |
| DRUG CONTROL FUND                              |        |         |     |           |      |           |
| Fines and Forfeitures                          | \$     | -       | \$  | 375       | \$   | 375       |
| Other Revenues                                 |        | 10      |     | 9         |      | -         |
| Fund Balance                                   |        |         |     |           |      | 10,440    |
| Total Available Funds - Drug Control Fund      |        |         |     |           | \$   | 10,815    |
|                                                |        |         |     |           |      |           |
| STATE AIDE STREET FUND                         |        |         |     |           |      |           |
| Intergovernmental                              | \$     | 35,259  | \$  | 35,950    | \$   | 36,000    |
| Other Revenues                                 |        | 2       |     | 7         |      | 5         |
| Transfers from Other Funds                     |        |         |     |           |      | -         |
| Fund Balance                                   |        |         |     |           |      | 12,880    |
| Total Available Funds - State Aide Street Fund |        |         |     |           | \$   | 48,885    |

| Account | <del></del>                             | Ao              | ctual     |             | riginal<br>udget | Est      | timated   | Budget          |           |  |
|---------|-----------------------------------------|-----------------|-----------|-------------|------------------|----------|-----------|-----------------|-----------|--|
| Number  | Account Description                     | 20              | 15-2016   | 20          | 16-2017          | 201      | 6-2017    | 2017-2018       |           |  |
|         | Revenues and Other Sources              |                 |           |             |                  |          |           |                 |           |  |
|         | <u>Local Taxes</u>                      |                 |           |             |                  |          |           |                 |           |  |
| 31610   | Local Option Sales Tax                  | \$              | 557,530   | \$          | 520,000          | \$       | 558,000   | \$              | 569,000   |  |
| 31710   | Wholesale Beer Tax                      |                 | 126,594   |             | 128,000          |          | 128,000   |                 | 130,000   |  |
| 31720   | Alcoholic Beverage Tax                  |                 | 81,239    |             | 80,000           |          | 90,000    |                 | 91,000    |  |
| 31912   | Cable TV Franchise Tax                  |                 | 14,484    |             | 16,000           |          | 13,000    |                 | 13,000    |  |
| 31920   | Room Occupancy Tax                      |                 | 217,846   |             | 230,000          |          | 217,000   |                 | 221,000   |  |
|         | Total Local Taxes                       | \$              | 997,693   | \$          | 974,000          | \$       | 1,006,000 | \$              | 1,024,000 |  |
|         | T. 1D                                   |                 |           |             |                  |          |           |                 |           |  |
| 22222   | <u>Licenses and Permits</u>             |                 |           |             | 4 = 000          |          | 40000     |                 | 40.000    |  |
| 32000   | Licenses & Permits                      | \$              | 17,189    | \$          | 15,000           | \$       | 18,000    | \$              | 18,000    |  |
|         | Total Licenses and Permits              | \$              | 17,189    | \$          | 15,000           | \$       | 18,000    | \$              | 18,000    |  |
|         | <u>Intergovernmental</u>                |                 |           |             |                  |          |           |                 |           |  |
| 33320   | State Revenue Sharing - T.V.A.          | \$              | 13,988    | \$          | 13,500           | \$       | 13,500    | \$              | 13,500    |  |
| 33510   | State Sales Tax                         | Ψ               | 95,908    | Ψ           | 93,000           | Ψ        | 98,700    | Ψ               | 100,000   |  |
| 33520   | State Income Tax                        |                 | 54,305    |             | 50,000           |          | 54,000    |                 | 54,000    |  |
| 33530   | State Beer Tax                          |                 | 582       |             | 600              |          | 600       |                 | 600       |  |
| 33540   | State Mix Drink Tax                     |                 | 11,310    |             | 10,000           |          | 12,000    |                 | 12,000    |  |
| 00010   | Total Intergovernmental                 | \$              | 176,093   | \$          | 167,100          | \$       | 178,800   | \$              | 180,100   |  |
|         |                                         |                 |           |             |                  |          |           | ·               | <u> </u>  |  |
|         | Charges for Current Services            |                 |           |             |                  |          |           |                 |           |  |
| 34120   | Fees and Commissions                    | \$              | 133       | \$          | 187              | \$       | 600       | \$              | 600       |  |
| 34741   | Summer League Ball                      |                 | -         |             | 2,000            |          | 2,000     |                 | 2,000     |  |
| 34745   | Parks and Recreation Concessions        |                 | 123       |             | 1,000            |          | 1,000     |                 | 1,000     |  |
|         | Total Charges for Current Services      | \$              | 256       | \$          | 3,187            | \$       | 3,600     | \$              | 3,600     |  |
|         | Fines, Forfeitures and Penalties        |                 |           |             |                  |          |           |                 |           |  |
| 35110   | Court Fines and Costs                   | Ф               | 20,121    | \$          | 18,500           | Ф        | 20,000    | Ф               | 20,000    |  |
| 33110   | Total Fines, Forfeitures and Penalties  | <u>\$</u><br>\$ | 20,121    | φ<br>\$     | 18,500           | \$<br>\$ | 20,000    | <u>\$</u><br>\$ | 20,000    |  |
|         | Total rines, rorientures and renatties  | Ф               | 20,121    | Φ           | 16,000           | Ф        | 20,000    | Ф               | 20,000    |  |
|         | Other Revenues                          |                 |           |             |                  |          |           |                 |           |  |
| 36000   | Other Revenue                           | \$              | 27,774    | \$          | 32,000           | \$       | 32,000    | \$              | 32,000    |  |
| 36101   | Interest Earnings                       |                 | 1,221     |             | 1,000            |          | 1,200     |                 | 1,200     |  |
| 36190   | Capital Lease Interest                  |                 | 29,974    |             | 30,913           |          | 30,461    |                 | 28,141    |  |
| 36210   | Rent                                    |                 | 85,433    |             | 78,900           |          | 86,000    |                 | 86,000    |  |
| 36700   | Contributions (E911)                    |                 | 176,311   |             | 189,940          |          | 184,596   |                 | 226,864   |  |
| 36710   | Contributions Fire Department           |                 | 12,847    |             | 8,300            |          | 8,300     |                 | 8,300     |  |
| 36712   | Donations Recreation                    |                 | -         |             | 1,500            |          | 1,500     |                 | 1,500     |  |
| 36730   | Contributions and Donations             |                 | 14,874    |             |                  |          | 4,100     |                 | 4,100     |  |
|         | Total Other Revenues                    | \$              | 348,434   | \$          | 342,553          | \$       | 348,157   | \$              | 388,105   |  |
|         | Total Revenues                          | \$1             | 1,559,786 | \$ 1        | 1,520,340        | \$       | 1,574,557 | \$              | 1,633,805 |  |
|         | Other Sources                           |                 |           |             |                  |          |           |                 |           |  |
| 36910   | Lease Amortization                      | \$              | 25,026    | \$          | 31,123           | \$       | 29,539    | \$              | 31,859    |  |
|         | Total Other Sources                     | \$              | 25,026    | \$          | 31,123           | \$       | 29,539    | \$              | 31,859    |  |
|         | <b>Total Revenues and Other Sources</b> | \$1             | 1,584,812 | <b>\$</b> 1 | 1,551,463        | \$       | 1,604,096 | \$              | 1,665,664 |  |