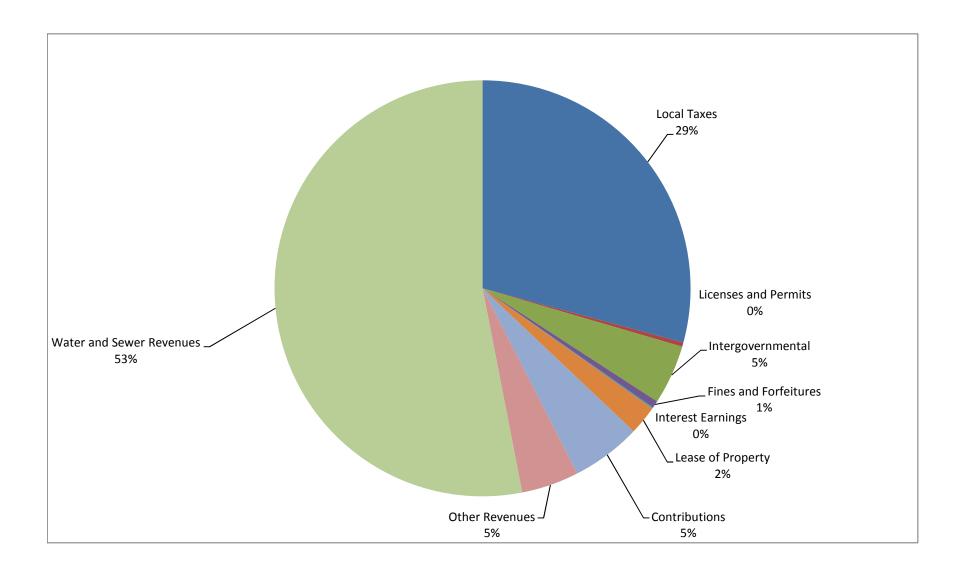

re requiring it.                                                             |                      |  |  |  |  |  |  |  |
| PASSED FIRST READING: May 19, 2014                                                                                                                             |                      |  |  |  |  |  |  |  |
| PASSED SECOND AND FINAL READING:                                                                                                                               |                      |  |  |  |  |  |  |  |
| ATTEST:  DEBBIE TAYLOR, CITY RECORDER                                                                                                                          | MARILYN NIXON, MAYOR |  |  |  |  |  |  |  |

#### Estimated Revenues July 1, 2014 to June 30, 2015



Page 8 05/09/14

#### **Estimated Expenditures July 1, 2014 to June 30, 2015**



Page 9 05/09/14

#### Town of Monteagle, Tennessee Summary Statement of Proposed Operations For the Fiscal Year Ending June 30, 2015

| Fund                      |    | Estimated<br>Fund Balance<br>July 1, 2014 |    | Estimated<br>Revenues |    | Other<br>Sources |    | Total<br>Estimated<br>Revenues and<br>Other Sources |    | Estimated<br>Expenditures |    | Other<br>Uses | E  | Total<br>Estimated<br>xpenditures<br>Other Uses | Fu | Estimated and Balance one 30, 2015 |  |  |  |          |  |            |  |  |  |  |  |  |  |         |  |           |
|---------------------------|----|-------------------------------------------|----|-----------------------|----|------------------|----|----------------------