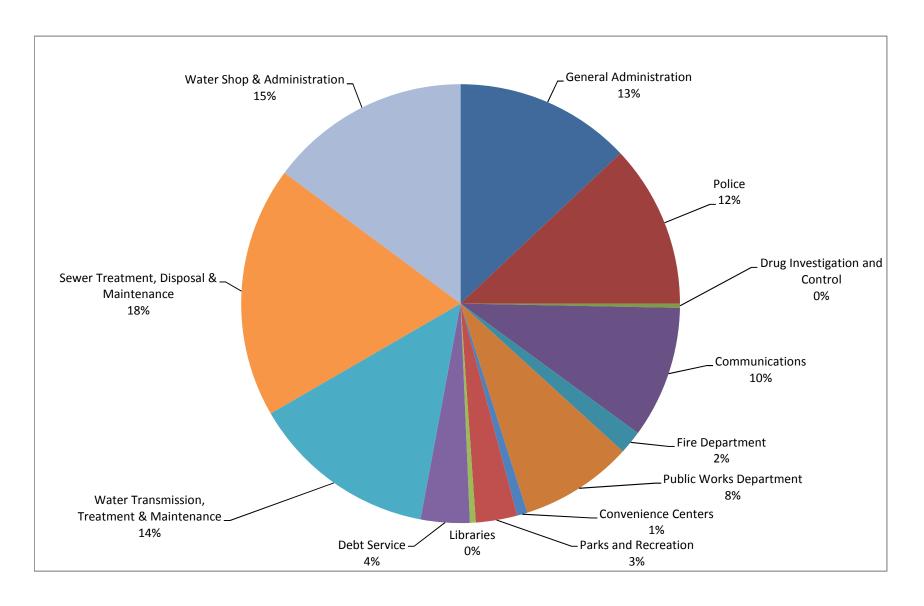

|  |  |  |  |  |  |  |
| PASSED FIRST READING: May 19, 2014                                                                                                                             |                      |  |  |  |  |  |  |  |
| PASSED SECOND AND FINAL READING:                                                                                                                               |                      |  |  |  |  |  |  |  |
| ATTEST:  DEBBIE TAYLOR, CITY RECORDER                                                                                                                          | MARILYN NIXON, MAYOR |  |  |  |  |  |  |  |

#### Estimated Revenues July 1, 2014 to June 30, 2015



Page 8 05/09/14

#### **Estimated Expenditures July 1, 2014 to June 30, 2015**



Page 9 05/09/14

#### Town of Monteagle, Tennessee Summary Statement of Proposed Operations For the Fiscal Year Ending June 30, 2015

| Fund                      |    | Estimated<br>Fund Balance<br>July 1, 2014 |    | Estimated<br>Revenues |    | Other<br>Sources |    | Total<br>Estimated<br>Revenues and<br>Other Sources |    | Estimated<br>Expenditures |    | Other<br>Uses | E  | Total<br>Estimated<br>xpenditures<br>Other Uses | Fu | Estimated and Balance one 30, 2015 |  |  |  |          |  |            |  |  |  |  |  |  |  |         |  |           |
|---------------------------|----|-------------------------------------------|----|-----------------------|----|------------------|----|-----------------------------------------------------|----|---------------------------|----|------------